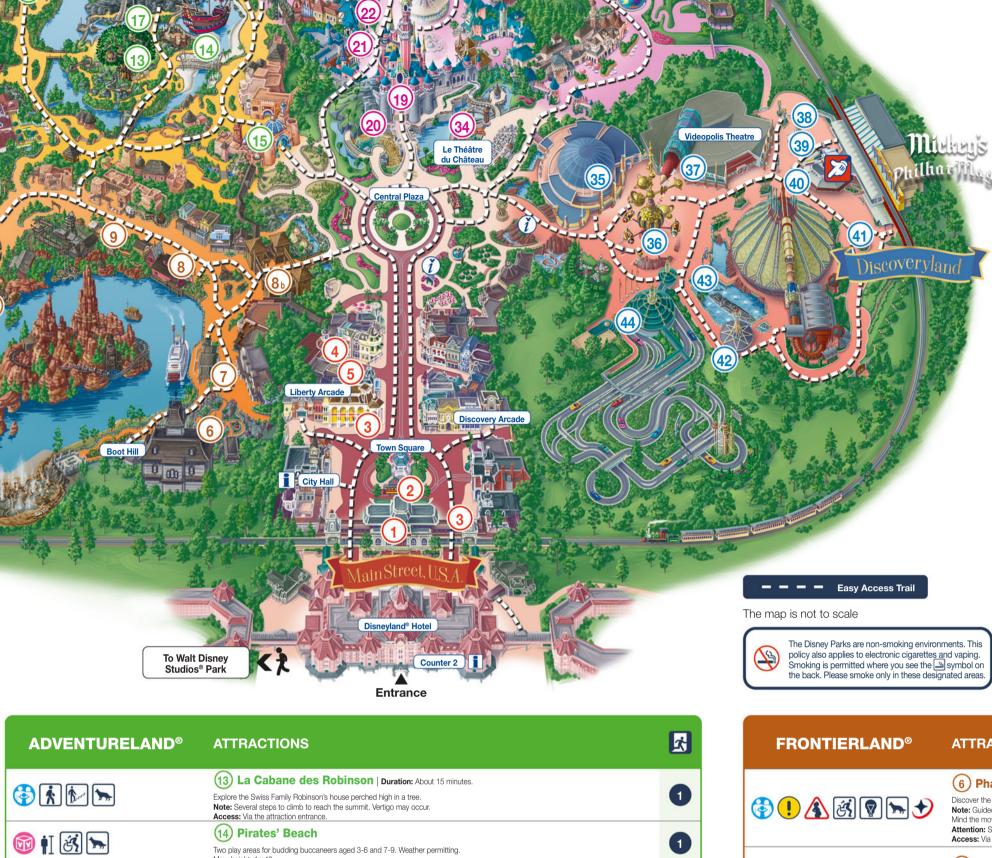

## **Accessibility Map**

Valid from July 2022

To find out the detailed evacuation procedures for each attraction, please consult the Accessibility Guides or speak with a Cast Member to assess the easiest and safest way to be evacuated.

possible by ladder, boat or

standard exit.

Strobe light effects

Splash risk

Evacuation

Transfer required

| FANTASYLAND®             | ATTRACTIONS                                                                                                                                                                                                                                                                                                                                                                                                                                                                                                                                                           | ķ |
|--------------------------|-----------------------------------------------------------------------------------------------------------------------------------------------------------------------------------------------------------------------------------------------------------------------------------------------------------------------------------------------------------------------------------------------------------------------------------------------------------------------------------------------------------------------------------------------------------------------|---|
|                          | 19 Sleeping Beauty Castle  Relive the story of Sleeping Beauty in a magnificent gallery of stained glass windows and tapestries on the first floor of the Castle.  Access: Using the stairs. Lift available. The Castle Dungeon is not accessible to wheelchairs.                                                                                                                                                                                                                                                                                                     | 0 |
| <b>♥!</b> ₩& <b>®</b> >  | Visit the cave where the dragon lives under the Sleeping Beauty Castle.  Note: Very dark and humid area. Attraction may frighten younger guests. Theatrical smoke.  Access: Visit La Tanière du Dragon on level -1 of the Castle. Take the path on the left of the drawbridge.                                                                                                                                                                                                                                                                                        | 0 |
| <b>♦ 1 A T</b> 30s       | 21 Blanche-Neige et les Sept Nains®   Duration: About 5 minutes.  Venture into the dark and scary forest with Snow White.  Notes: Guided vehicles travelling in the dark. Transfer time from a wheelchair to the vehicle limited to 30 seconds.  Dark areas, joits and elements of surprise. Limited legroom.  Attraction may frighten younger guests.  Access: Via the attraction exit.                                                                                                                                                                              | 0 |
| <b>③ ① ▲ T</b> 30s       | Les Voyages de Pinocchio   Duration: About 5 minutes.  Join Pinocchio on his exciting quest to become a real boy.  Notes: Guided vehicles travelling in the dark. Transfer time from a wheelchair to the vehicle limited to 30 seconds.  Dark areas, jolts and elements of surprise. Limited legroom. Attraction may frighten younger guests.  Access: Enter through the exit next to the La Bottega Di Geppetto boutique.                                                                                                                                            | 0 |
| <b>® ₹ &gt;</b>          | 23 Le Carrousel de Lancelot   Duration: About 3 minutes.  Choose a wooden horse or a magnificent carriage on this merry-go-round.  Note: Service animals are only permitted to ride in the carriage.  Access: Enter via the dedicated entrance indicated by the symbol                                                                                                                                                                                                                                                                                                | 0 |
| <u> </u>                 | Peter Pan's Flight   Duration: About 5 minutes.  Hop onto a pirate ship and fly over the rooftops of London on the way to Never Land to join Wendy, the Lost Boys and, of course, Peter Pan himself.  Note: Ride goes high in the air. Dark areas.  Access: Via the exit.  Evacuation may take a long time depending on the position of your vehicle. Evacuation possible by ladder.                                                                                                                                                                                  | 3 |
| <b>® ₹ ₽ ►</b>           | 25 Disneyland® Railroad - Fantasyland® Station   Duration: About 30 minutes for the full tour.  Embark on a relaxing tour of the magical lands of Disneyland Park onboard a steam-powered train.  Station stops: Discoveryland Station, Main Street Station, Frontierland® Depot and Fantasyland® Station.  Notes: Risk of jolts. Journey includes two dark tunnels.  Attention: Significant difference in level between the dock and the vehicle when boarding and alighting.  Access: Go to the exit left of the station and signal your presence to a Cast Member. | 3 |
| <b>≪ ₺ &gt;</b>          | Meet Mickey Mouse Meet Mickey Mouse backstage as he prepares for his show and have your photo taken with him. Check the mobile app for opening hours. Access: Signal your presence to a Cast Member who will show you to the dedicated entrance.                                                                                                                                                                                                                                                                                                                      | 0 |
| <b>◎</b> 🕙               | 27 Dumbo the Flying Elephant   Duration: About 3 minutes.  Travel with Dumbo through the air. Air carousel.  Notes: The elephants move up and down.  Access: Go up the exit ramp, wait at the gate and signal your presence to a Cast Member.                                                                                                                                                                                                                                                                                                                         | 0 |
| <b>®</b> & <b>₺ &gt;</b> | Alice's Curious Labyrinth Wind your way through Wonderland's wonderful hedge maze. Note: Risk of feeling of confinement in narrow areas. Drops of water sprinkled during the journey. Steps only to access the Queen of Hearts' Castle. Access: Via the attraction entrance.                                                                                                                                                                                                                                                                                          | 0 |
| <b>♣ ★</b>               | 29 Mad Hatter's Tea Cups   Duration: About 3 minutes.  Spin, whirl, twist and twirl aboard a giant tea cup.  Note: Centrifugal force created by the rotating vehicles.  Access: Enter via the dedicated entrance indicated by the  symbol.                                                                                                                                                                                                                                                                                                                            | 0 |
| <b>® ▲ ③</b>             | 30 Casey Jr le Petit Train du Cirque   Duration: About 3 minutes.  All aboard for a fun-filled ride on Dumbo's circus train.  Access: Via the attraction exit.                                                                                                                                                                                                                                                                                                                                                                                                        | 3 |
| <b>® ₹ &gt;</b>          | 31) Le Pays des Contes de Fées   Duration: About 5 minutes.  Enjoy a tranquil cruise through miniature scenes from favourite fairytales.  Attention: Significant difference in level between the dock and the boat when boarding and disembarking.  Access: Via the dedicated attraction entrance.                                                                                                                                                                                                                                                                    | 3 |
| <b>⊕ €</b> . <b>&gt;</b> | 32) "it's a small world"   Duration: About 10 minutes.  Join the happiest cruise that ever sailed around the world. Float past dolls wearing costumes from around the world.  Notes: Brightly lit attraction with vivid colours.  Attention: Significant difference in level between the dock and the boat when boarding and disembarking.  Access: Via the dedicated attraction entrance.                                                                                                                                                                            | 2 |
| <b>&amp; &amp; S</b>     | 33 Princess Pavilion  Meet and greet one of your favourite Disney princesses in her Castle. Check the mobile app for opening hours.  Access: Via the attraction exit.                                                                                                                                                                                                                                                                                                                                                                                                 | 0 |
| <b>3</b> € 5             | 34 Royal Castle Stage Performance stage. Check the mobile app for times.                                                                                                                                                                                                                                                                                                                                                                                                                                                                                              | 0 |

|                                               | Explore the Swiss Family Robinson's house perched high in a tree.  Note: Several steps to climb to reach the summit. Vertigo may occur.  Access: Via the attraction entrance.                                                                                                                                                                                                                                                                                                                                                                                                                                                                  | U |
|-----------------------------------------------|------------------------------------------------------------------------------------------------------------------------------------------------------------------------------------------------------------------------------------------------------------------------------------------------------------------------------------------------------------------------------------------------------------------------------------------------------------------------------------------------------------------------------------------------------------------------------------------------------------------------------------------------|---|
| <b>◎</b> • I 💰 🔚                              | 14 Pirates' Beach Two play areas for budding buccaneers aged 3-6 and 7-9. Weather permitting.                                                                                                                                                                                                                                                                                                                                                                                                                                                                                                                                                  | 0 |
| <b>®&amp;®</b> ►                              | Max. height: 1m40  15 Le Passage Enchanté d'Aladdin   Duration: About 3 minutes.                                                                                                                                                                                                                                                                                                                                                                                                                                                                                                                                                               | 0 |
| ②▲③ † I™40 T30s                               | Miniature scene telling the story of Aladdin.  16 Indiana Jones <sup>™</sup> and the Temple of Peril Duration: About 5 minutes.  Face the wrath of the gods on a mine car looping at high speed through ancient temple ruins!  Attraction subject to physical restrictions.  Notes: Transfer time from a wheelchair to the vehicle limited to 30 seconds. Attraction may frighten younger guests.  Attention: Significant difference in level between the dock and the vehicle when boarding and alighting.                                                                                                                                    | 3 |
| ★                                             | Adventure Isle  Explore secret coves and pirate hideouts.  Note: World featuring caves and suspended bridges. Several steps to climb. Maze-like areas. Very dark areas, wet in parts.                                                                                                                                                                                                                                                                                                                                                                                                                                                          | 2 |
|                                               | (18) Pirates of the Caribbean   Duration: About 10 minutes.  All aboard a moving cruise with 2 water drops as a Spanish fort is under attack. Encounter pirates and even the main man himself – Captain Jack Sparrow!  Note: The area is very hot and humid. Attraction may cause splashing. Attraction may frighten younger guests.  Attention: Significant difference in level between the dock and the boat when boarding and disembarking.  Access: Via the exit, next to the Le Coffre du Capitaine boutique.                                                                                                                             | 3 |
| DISCOVERYLAND                                 | ATTRACTIONS                                                                                                                                                                                                                                                                                                                                                                                                                                                                                                                                                                                                                                    | 弦 |
| <b>♦</b> & <b>% &gt;</b>                      | Blast off into space and help Buzz save the world of toys with your laser gun.  Access: Via the attraction exit.  Notes: Be careful of the moving walkway when embarking and alighting and the strobe light effects.                                                                                                                                                                                                                                                                                                                                                                                                                           | 0 |
| <b>6</b>                                      | 36 Orbitron® (Machines Volantes)   Duration: About 3 minutes.  Pilot your very own spaceship in this air carousel high above Discoveryland.  Note: Attraction at height with quite strong centrifugal force.  Access: Via the attraction exit.                                                                                                                                                                                                                                                                                                                                                                                                 | 0 |
| ♣ ☑ ▼ ►                                       | 37 Vidéopolis® Theatre Performance stage. Check the mobile app for times.                                                                                                                                                                                                                                                                                                                                                                                                                                                                                                                                                                      | 0 |
| <b>◎</b> 🕳 🛌 🔊 🕟                              | 38 Disneyland® Railroad - Discoveryland Station   Duration: About 30 minutes for the full tour.  Embark on a relaxing tour of the magical lands of Disneyland® Park onboard a steam-powered train.  Station stops: Main Street Station, Frontierland Depot, Fantasyland Station, Discoveryland Station.  Comments: Risk of joits on the train. Journey includes two dark tunnels.  Attention: Significant difference in level between the dock and the vehicle when boarding and alighting.  Access: Via the attraction exit.                                                                                                                  | 3 |
|                                               | 39 Star Tours: The Adventures Continue   Duration: About 7 minutes.  Star Tours guarantees a galaxy of ever-changing thrills. Simulator inspired by the Star Wars films.  Attraction subject to physical restrictions.  Note: Sudden sharp and jerky movements. Use of 3D glasses. Individuals prone to motion-sickness should not take part in this ride. Attraction may frighten younger guests.  Access: Signal your presence to a Cast Member who will show you to the dedicated entrance. Lift available.                                                                                                                                 | 0 |
| <b>«</b> ! & <b>&gt;</b>                      | Grab your camera and strike a pose alongside the imposing Darth Vader.  Check the mobile app for times.                                                                                                                                                                                                                                                                                                                                                                                                                                                                                                                                        | 0 |
|                                               | 41 Mickey and his PhilharMagique Orchestra - Discoveryland Theatre  Screening every 10 minutes. Check the mobile app for times.  Access: Via the dedicated attraction entrance.                                                                                                                                                                                                                                                                                                                                                                                                                                                                | 0 |
| <b>♥!</b><br>& <b>``</b>                      | Visit Captain Nemo's submarine.  Visit Captain Nemo's submarine.  Notes: Very dark areas. One scene may frighten younger guests.  Important: Grids on the ground may cause fear of falling.  Access: A Cast Member at the attraction entrance will show you to the dedicated access. Lift available.                                                                                                                                                                                                                                                                                                                                           | 0 |
| <b>②</b> ▲ <b>③</b> † [1m20 <b>T</b> 45s      | Access: A destriction at the attractor will after you can be provided by the following state of the desired access. Ent attraction.  This roller coaster will take you an epic journey into the heart of a breathtaking battle between the Rebel Alliance and the Empire.  Attraction subject to physical restrictions.  Notes: Very dark areas. Strobe light effects. Limited legroom.  Transfer time from a wheelchair to the vehicle limited to 45 seconds. Attraction may frighten younger guests.  Attention: Significant difference in level between the dock and the vehicle when boarding and alighting.  Access: Behind the Nautilus. | 3 |
| <b>♦</b> ▲ <b>§</b> †I<br><b>§</b> • <b>→</b> | Autopia®   Duration: About 7 minutes.  Drive a car of the future from the 1950s.  Attraction subject to physical restrictions.  Important: The Autopia cars are driven by visitors, risk of impacts. Minimum height to drive unaccompanied: 1m32.  Minimum height to drive accompanied by an adult: 83 cm.  Access: Via the attraction entrance. Dedicated queue.                                                                                                                                                                                                                                                                              | 2 |

| FRONTIERLAND®                                                                    | ATTRACTIONS                                                                                                                                                                                                                                                                                                                                                                                                                                                                                               | K |
|----------------------------------------------------------------------------------|-----------------------------------------------------------------------------------------------------------------------------------------------------------------------------------------------------------------------------------------------------------------------------------------------------------------------------------------------------------------------------------------------------------------------------------------------------------------------------------------------------------|---|
| <b>♦ ! A 3 9 &gt; →</b>                                                          | 6 Phantom Manor   Duration: About 7 minutes.  Discover the phantoms and the mystery of the bride haunting this manor.  Note: Guided vehicles traveilling in the dark. Attraction may frighten younger guests. Very dark areas. Mind the moving walkway when boarding and alighting.  Attention: Significant difference in level between the dock and the vehicle when boarding and alighting.  Access: Via the attraction exit.                                                                           | 2 |
| <b>⊕ ₺ &gt;</b>                                                                  | 7 Thunder Mesa Riverboat Landing   Duration: About 15 minutes. Enjoy a leisurely cruise through the Far West. Access: Via the dedicated attraction entrance.                                                                                                                                                                                                                                                                                                                                              | 3 |
| <b>⊕ € ►</b>                                                                     | 8 Rustler Roundup Shootin' Gallery (additional charge) Compete against the best shooters in the West. Shooting range.                                                                                                                                                                                                                                                                                                                                                                                     | 0 |
|                                                                                  | Legends of the Wild West  Stroll through the heart of the Wild West in a pioneer fort.  Note: There are some dark areas on the stairs (going up and down). One-way flow. Narrow areas.                                                                                                                                                                                                                                                                                                                    | 0 |
| <b>②</b> ▲ <b>③</b> †] <sub>1m02</sub> <b>T</b> <sub>30s</sub><br><b>! ※ ② ※</b> | 9 Big Thunder Mountain   Duration: About 5 minutes.  Explore the mine aboard a crazy train car, with dramatic dips and tight turns.  Attraction subject to physical restrictions.  Note: The darkness is sometimes complete with intense movements. Attraction with significant sound levels. Transfer time from a wheelchair to the vehicle limited to 30 seconds. Attraction may frighten younger guests.  Access: Via the dedicated attraction exit.                                                   | 3 |
| <b>® ₹ &gt;</b>                                                                  | 10 Frontierland Playground Play area for budding buccaneers aged 4-8. Weather permitting.                                                                                                                                                                                                                                                                                                                                                                                                                 | 0 |
| <b>♦</b> & <b>%</b> ►                                                            | 1) Frontierland® Theater Performance stage. Check the mobile app for times.                                                                                                                                                                                                                                                                                                                                                                                                                               | 0 |
| <b>®</b> € • • • • • • • • • • • • • • • • • •                                   | 12 Disneyland® Railroad - Frontierland Depot   Duration: About 30 minutes for the full tour.  Embark on a relaxing tour of the magical lands of Disneyland Park onboard a steam-powered train.  Station stops: Fantasyland Station, Discoveryland Station, Main Street Station, Frontierland Depot.  Notes: Risk of jolts. Journey includes two dark tunnels.  Attention: Significant difference in level between the dock and the vehicle when boarding and alighting.  Access: Via the attraction exit. | 3 |

| MAIN STREET, U.S.A.® | ATTRACTIONS                                                                                                                                                                                                                                                                                                                                                                                                                                                                                                                                                                                      | 弦 |
|----------------------|--------------------------------------------------------------------------------------------------------------------------------------------------------------------------------------------------------------------------------------------------------------------------------------------------------------------------------------------------------------------------------------------------------------------------------------------------------------------------------------------------------------------------------------------------------------------------------------------------|---|
|                      | 1 Disneyland® Railroad - Main Street Station   Duration: About 30 minutes for the full tour.  Embark on a relaxing tour of the magical lands of Disneyland® Park onboard a steam-powered train.  Station stops: Frontierland Depot, Fantasyland Station, Discoveryland Station, Main Street Station.  Note: Soundscapes, breeze, journey through landscapes and vegetation. Risk of jolts. Journey includes two dark tunnels (very dark areas).  Access: The lift is located under the station. Signal your presence to a Cast Member when you arrive at the platform and wait for instructions. | 3 |
|                      | 2 Horse-Drawn Streetcars   Duration: About 7 minutes.  Animal lovers will surely enjoy riding on Main Street in an early 20th century tramway drawn by breathtaking horses.  Timetables can be viewed on site or on the mobile app.  Access: Boarding points are located in Town Square and Central Plaza (in front of Sleeping Beauty Castle).                                                                                                                                                                                                                                                  | 0 |
| <b>◎</b> 🕳 🐆         | Main Street Vehicles Presented by Hertz  Take a seat in a police car or fire engine.  Timetables can be viewed on site or on the mobile app.  Access: Boarding points are located in Town Square and Central Plaza (in front of Sleeping Beauty Castle).                                                                                                                                                                                                                                                                                                                                         | 0 |
| <b>⊕ € ►</b>         | 4 Statue of Liberty Tableau Gallery commemorating the Statue of Liberty. Notes: Audio history of the Statue of Liberty. The gallery is very dark.                                                                                                                                                                                                                                                                                                                                                                                                                                                | 0 |
| <b>₹</b>             | 5 Dapper Dan's Hair Cuts (additional charge) Old-fashioned hair cuts and barber shop.                                                                                                                                                                                                                                                                                                                                                                                                                                                                                                            | 0 |