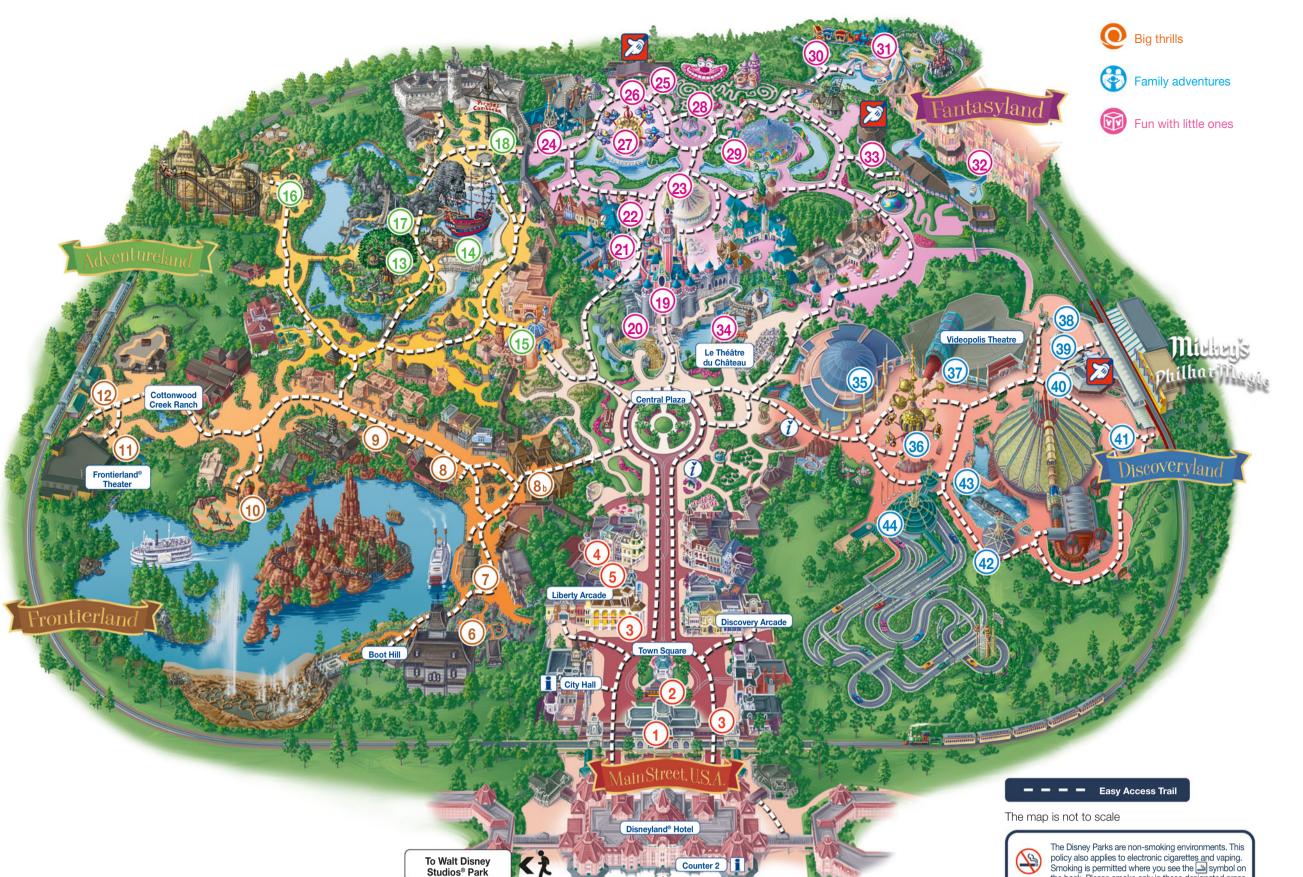

## **Accessibility Map**

Valid from July 2022

To find out the detailed evacuation procedures for each attraction, please consult the Accessibility Guides or speak with a Cast Member to assess the easiest and safest way to be evacuated.

possible by ladder, boat or

standard exit.

Strobe light effects

Splash risk

Evacuation

Transfer required

| FANTASYLAND®             | ATTRACTIONS                                                                                                                                                                                                                                                                                                                                                                                                                                                                                                                                                           | ķ |
|--------------------------|-----------------------------------------------------------------------------------------------------------------------------------------------------------------------------------------------------------------------------------------------------------------------------------------------------------------------------------------------------------------------------------------------------------------------------------------------------------------------------------------------------------------------------------------------------------------------|---|
|                          | 19 Sleeping Beauty Castle  Relive the story of Sleeping Beauty in a magnificent gallery of stained glass windows and tapestries on the first floor of the Castle.  Access: Using the stairs. Lift available. The Castle Dungeon is not accessible to wheelchairs.                                                                                                                                                                                                                                                                                                     | 0 |
| <b>♥!</b> ₩& <b>®</b> >  | Visit the cave where the dragon lives under the Sleeping Beauty Castle.  Note: Very dark and humid area. Attraction may frighten younger guests. Theatrical smoke.  Access: Visit La Tanière du Dragon on level -1 of the Castle. Take the path on the left of the drawbridge.                                                                                                                                                                                                                                                                                        | 0 |
| <b>♦ 1 A T</b> 30s       | 21 Blanche-Neige et les Sept Nains®   Duration: About 5 minutes.  Venture into the dark and scary forest with Snow White.  Notes: Guided vehicles travelling in the dark. Transfer time from a wheelchair to the vehicle limited to 30 seconds.  Dark areas, joits and elements of surprise. Limited legroom.  Attraction may frighten younger guests.  Access: Via the attraction exit.                                                                                                                                                                              | 0 |
| <b>③ ① ▲ T</b> 30s       | Les Voyages de Pinocchio   Duration: About 5 minutes.  Join Pinocchio on his exciting quest to become a real boy.  Notes: Guided vehicles travelling in the dark. Transfer time from a wheelchair to the vehicle limited to 30 seconds.  Dark areas, jolts and elements of surprise. Limited legroom. Attraction may frighten younger guests.  Access: Enter through the exit next to the La Bottega Di Geppetto boutique.                                                                                                                                            | 0 |
| <b>® ₹ &gt;</b>          | 23 Le Carrousel de Lancelot   Duration: About 3 minutes.  Choose a wooden horse or a magnificent carriage on this merry-go-round.  Note: Service animals are only permitted to ride in the carriage.  Access: Enter via the dedicated entrance indicated by the symbol                                                                                                                                                                                                                                                                                                | 0 |
| <u> </u>                 | Peter Pan's Flight   Duration: About 5 minutes.  Hop onto a pirate ship and fly over the rooftops of London on the way to Never Land to join Wendy, the Lost Boys and, of course, Peter Pan himself.  Note: Ride goes high in the air. Dark areas.  Access: Via the exit.  Evacuation may take a long time depending on the position of your vehicle. Evacuation possible by ladder.                                                                                                                                                                                  | 3 |
| <b>® ₹ ₽ ►</b>           | 25 Disneyland® Railroad - Fantasyland® Station   Duration: About 30 minutes for the full tour.  Embark on a relaxing tour of the magical lands of Disneyland Park onboard a steam-powered train.  Station stops: Discoveryland Station, Main Street Station, Frontierland® Depot and Fantasyland® Station.  Notes: Risk of jolts. Journey includes two dark tunnels.  Attention: Significant difference in level between the dock and the vehicle when boarding and alighting.  Access: Go to the exit left of the station and signal your presence to a Cast Member. | 3 |
| <b>≪ ₺ &gt;</b>          | Meet Mickey Mouse Meet Mickey Mouse backstage as he prepares for his show and have your photo taken with him. Check the mobile app for opening hours. Access: Signal your presence to a Cast Member who will show you to the dedicated entrance.                                                                                                                                                                                                                                                                                                                      | 0 |
| <b>◎</b> 🕙               | 27 Dumbo the Flying Elephant   Duration: About 3 minutes.  Travel with Dumbo through the air. Air carousel.  Notes: The elephants move up and down.  Access: Go up the exit ramp, wait at the gate and signal your presence to a Cast Member.                                                                                                                                                                                                                                                                                                                         | 0 |
| <b>®</b> & <b>₺ &gt;</b> | Alice's Curious Labyrinth Wind your way through Wonderland's wonderful hedge maze. Note: Risk of feeling of confinement in narrow areas. Drops of water sprinkled during the journey. Steps only to access the Queen of Hearts' Castle. Access: Via the attraction entrance.                                                                                                                                                                                                                                                                                          | 0 |
| <b>♣ ★</b>               | 29 Mad Hatter's Tea Cups   Duration: About 3 minutes.  Spin, whirl, twist and twirl aboard a giant tea cup.  Note: Centrifugal force created by the rotating vehicles.  Access: Enter via the dedicated entrance indicated by the  symbol.                                                                                                                                                                                                                                                                                                                            | 0 |
| <b>® ▲ ③</b>             | 30 Casey Jr le Petit Train du Cirque   Duration: About 3 minutes.  All aboard for a fun-filled ride on Dumbo's circus train.  Access: Via the attraction exit.                                                                                                                                                                                                                                                                                                                                                                                                        | 3 |
| <b>® ₹ &gt;</b>          | 31) Le Pays des Contes de Fées   Duration: About 5 minutes.  Enjoy a tranquil cruise through miniature scenes from favourite fairytales.  Attention: Significant difference in level between the dock and the boat when boarding and disembarking.  Access: Via the dedicated attraction entrance.                                                                                                                                                                                                                                                                    | 3 |
| <b>⊕ €</b> . <b>&gt;</b> | 32) "it's a small world"   Duration: About 10 minutes.  Join the happiest cruise that ever sailed around the world. Float past dolls wearing costumes from around the world.  Notes: Brightly lit attraction with vivid colours.  Attention: Significant difference in level between the dock and the boat when boarding and disembarking.  Access: Via the dedicated attraction entrance.                                                                                                                                                                            | 2 |
| <b>&amp; &amp; S</b>     | 33 Princess Pavilion  Meet and greet one of your favourite Disney princesses in her Castle. Check the mobile app for opening hours.  Access: Via the attraction exit.                                                                                                                                                                                                                                                                                                                                                                                                 | 0 |
| <b>3</b> € 5             | 34 Royal Castle Stage Performance stage. Check the mobile app for times.                                                                                                                                                                                                                                                                                                                                                                                                                                                                                              | 0 |

|                                               | Explore the Swiss Family Robinson's house perched high in a tree.  Note: Several steps to climb to reach the summit. Vertigo may occur.  Access: Via the attraction entrance.                                                                                                                                                                                                                                                                                                                                                                                                                                                                  | U |
|-----------------------------------------------|------------------------------------------------------------------------------------------------------------------------------------------------------------------------------------------------------------------------------------------------------------------------------------------------------------------------------------------------------------------------------------------------------------------------------------------------------------------------------------------------------------------------------------------------------------------------------------------------------------------------------------------------|---|
| <b>◎</b> • I 💰 🔚                              | 14 Pirates' Beach Two play areas for budding buccaneers aged 3-6 and 7-9. Weather permitting.                                                                                                                                                                                                                                                                                                                                                                                                                                                                                                                                                  | 0 |
| <b>®&amp;®</b> ►                              | Max. height: 1m40  15 Le Passage Enchanté d'Aladdin   Duration: About 3 minutes.                                                                                                                                                                                                                                                                                                                                                                                                                                                                                                                                                               | 0 |
| ②▲③ † I™40 T30s                               | Miniature scene telling the story of Aladdin.  16 Indiana Jones <sup>™</sup> and the Temple of Peril Duration: About 5 minutes.  Face the wrath of the gods on a mine car looping at high speed through ancient temple ruins!  Attraction subject to physical restrictions.  Notes: Transfer time from a wheelchair to the vehicle limited to 30 seconds. Attraction may frighten younger guests.  Attention: Significant difference in level between the dock and the vehicle when boarding and alighting.                                                                                                                                    | 3 |
| ★                                             | Adventure Isle  Explore secret coves and pirate hideouts.  Note: World featuring caves and suspended bridges. Several steps to climb. Maze-like areas. Very dark areas, wet in parts.                                                                                                                                                                                                                                                                                                                                                                                                                                                          | 2 |
|                                               | (18) Pirates of the Caribbean   Duration: About 10 minutes.  All aboard a moving cruise with 2 water drops as a Spanish fort is under attack. Encounter pirates and even the main man himself – Captain Jack Sparrow!  Note: The area is very hot and humid. Attraction may cause splashing. Attraction may frighten younger guests.  Attention: Significant difference in level between the dock and the boat when boarding and disembarking.  Access: Via the exit, next to the Le Coffre du Capitaine boutique.                                                                                                                             | 3 |
| DISCOVERYLAND                                 | ATTRACTIONS                                                                                                                                                                                                                                                                                                                                                                                                                                                                                                                                                                                                                                    | 弦 |
| <b>♦</b> & <b>% &gt;</b>                      | Blast off into space and help Buzz save the world of toys with your laser gun.  Access: Via the attraction exit.  Notes: Be careful of the moving walkway when embarking and alighting and the strobe light effects.                                                                                                                                                                                                                                                                                                                                                                                                                           | 0 |
| <b>6</b>                                      | 36 Orbitron® (Machines Volantes)   Duration: About 3 minutes.  Pilot your very own spaceship in this air carousel high above Discoveryland.  Note: Attraction at height with quite strong centrifugal force.  Access: Via the attraction exit.                                                                                                                                                                                                                                                                                                                                                                                                 | 0 |
| ♣ ☑ ▼ ►                                       | 37 Vidéopolis® Theatre Performance stage. Check the mobile app for times.                                                                                                                                                                                                                                                                                                                                                                                                                                                                                                                                                                      | 0 |
| <b>◎</b> 🕳 🛌 🔊 🕟                              | 38 Disneyland® Railroad - Discoveryland Station   Duration: About 30 minutes for the full tour.  Embark on a relaxing tour of the magical lands of Disneyland® Park onboard a steam-powered train.  Station stops: Main Street Station, Frontierland Depot, Fantasyland Station, Discoveryland Station.  Comments: Risk of joits on the train. Journey includes two dark tunnels.  Attention: Significant difference in level between the dock and the vehicle when boarding and alighting.  Access: Via the attraction exit.                                                                                                                  | 3 |
|                                               | 39 Star Tours: The Adventures Continue   Duration: About 7 minutes.  Star Tours guarantees a galaxy of ever-changing thrills. Simulator inspired by the Star Wars films.  Attraction subject to physical restrictions.  Note: Sudden sharp and jerky movements. Use of 3D glasses. Individuals prone to motion-sickness should not take part in this ride. Attraction may frighten younger guests.  Access: Signal your presence to a Cast Member who will show you to the dedicated entrance. Lift available.                                                                                                                                 | 0 |
| <b>«</b> ! & <b>&gt;</b>                      | Grab your camera and strike a pose alongside the imposing Darth Vader.  Check the mobile app for times.                                                                                                                                                                                                                                                                                                                                                                                                                                                                                                                                        | 0 |
|                                               | 41 Mickey and his PhilharMagique Orchestra - Discoveryland Theatre  Screening every 10 minutes. Check the mobile app for times.  Access: Via the dedicated attraction entrance.                                                                                                                                                                                                                                                                                                                                                                                                                                                                | 0 |
| <b>♥!</b><br>& <b>``</b>                      | Visit Captain Nemo's submarine.  Visit Captain Nemo's submarine.  Notes: Very dark areas. One scene may frighten younger guests.  Important: Grids on the ground may cause fear of falling.  Access: A Cast Member at the attraction entrance will show you to the dedicated access. Lift available.                                                                                                                                                                                                                                                                                                                                           | 0 |
| <b>②</b> ▲ <b>③</b> † [1m20 <b>T</b> 45s      | Access: A destriction at the attractor will after you can be provided by the following state of the desired access. Ent attraction.  This roller coaster will take you an epic journey into the heart of a breathtaking battle between the Rebel Alliance and the Empire.  Attraction subject to physical restrictions.  Notes: Very dark areas. Strobe light effects. Limited legroom.  Transfer time from a wheelchair to the vehicle limited to 45 seconds. Attraction may frighten younger guests.  Attention: Significant difference in level between the dock and the vehicle when boarding and alighting.  Access: Behind the Nautilus. | 3 |
| <b>♦</b> ▲ <b>§</b> †I<br><b>§</b> • <b>→</b> | Autopia®   Duration: About 7 minutes.  Drive a car of the future from the 1950s.  Attraction subject to physical restrictions.  Important: The Autopia cars are driven by visitors, risk of impacts. Minimum height to drive unaccompanied: 1m32.  Minimum height to drive accompanied by an adult: 83 cm.  Access: Via the attraction entrance. Dedicated queue.                                                                                                                                                                                                                                                                              | 2 |

| FRONTIERLAND®                                                                    | ATTRACTIONS                                                                                                                                                                                                                                                                                                                                                                                                                                                                                               | K |
|----------------------------------------------------------------------------------|-----------------------------------------------------------------------------------------------------------------------------------------------------------------------------------------------------------------------------------------------------------------------------------------------------------------------------------------------------------------------------------------------------------------------------------------------------------------------------------------------------------|---|
| <b>♦ ! A 3 9 &gt; →</b>                                                          | 6 Phantom Manor   Duration: About 7 minutes.  Discover the phantoms and the mystery of the bride haunting this manor.  Note: Guided vehicles traveilling in the dark. Attraction may frighten younger guests. Very dark areas. Mind the moving walkway when boarding and alighting.  Attention: Significant difference in level between the dock and the vehicle when boarding and alighting.  Access: Via the attraction exit.                                                                           | 2 |
| <b>⊕ ₺ &gt;</b>                                                                  | 7 Thunder Mesa Riverboat Landing   Duration: About 15 minutes. Enjoy a leisurely cruise through the Far West. Access: Via the dedicated attraction entrance.                                                                                                                                                                                                                                                                                                                                              | 3 |
| <b>⊕ € ►</b>                                                                     | 8 Rustler Roundup Shootin' Gallery (additional charge) Compete against the best shooters in the West. Shooting range.                                                                                                                                                                                                                                                                                                                                                                                     | 0 |
|                                                                                  | Legends of the Wild West  Stroll through the heart of the Wild West in a pioneer fort.  Note: There are some dark areas on the stairs (going up and down). One-way flow. Narrow areas.                                                                                                                                                                                                                                                                                                                    | 0 |
| <b>②</b> ▲ <b>③</b> †] <sub>1m02</sub> <b>T</b> <sub>30s</sub><br><b>! ※ ② ※</b> | 9 Big Thunder Mountain   Duration: About 5 minutes.  Explore the mine aboard a crazy train car, with dramatic dips and tight turns.  Attraction subject to physical restrictions.  Note: The darkness is sometimes complete with intense movements. Attraction with significant sound levels. Transfer time from a wheelchair to the vehicle limited to 30 seconds. Attraction may frighten younger guests.  Access: Via the dedicated attraction exit.                                                   | 3 |
| <b>® ₹ &gt;</b>                                                                  | 10 Frontierland Playground Play area for budding buccaneers aged 4-8. Weather permitting.                                                                                                                                                                                                                                                                                                                                                                                                                 | 0 |
| <b>♦</b> & <b>%</b> ►                                                            | 1) Frontierland® Theater Performance stage. Check the mobile app for times.                                                                                                                                                                                                                                                                                                                                                                                                                               | 0 |
| <b>®</b> € • • • • • • • • • • • • • • • • • •                                   | 12 Disneyland® Railroad - Frontierland Depot   Duration: About 30 minutes for the full tour.  Embark on a relaxing tour of the magical lands of Disneyland Park onboard a steam-powered train.  Station stops: Fantasyland Station, Discoveryland Station, Main Street Station, Frontierland Depot.  Notes: Risk of jolts. Journey includes two dark tunnels.  Attention: Significant difference in level between the dock and the vehicle when boarding and alighting.  Access: Via the attraction exit. | 3 |

| MAIN STREET, U.S.A.® | ATTRACTIONS                                                                                                                                                                                                                                                                                                                                                                                                                                                                                                                                                                                      | 弦 |
|----------------------|--------------------------------------------------------------------------------------------------------------------------------------------------------------------------------------------------------------------------------------------------------------------------------------------------------------------------------------------------------------------------------------------------------------------------------------------------------------------------------------------------------------------------------------------------------------------------------------------------|---|
|                      | 1 Disneyland® Railroad - Main Street Station   Duration: About 30 minutes for the full tour.  Embark on a relaxing tour of the magical lands of Disneyland® Park onboard a steam-powered train.  Station stops: Frontierland Depot, Fantasyland Station, Discoveryland Station, Main Street Station.  Note: Soundscapes, breeze, journey through landscapes and vegetation. Risk of jolts. Journey includes two dark tunnels (very dark areas).  Access: The lift is located under the station. Signal your presence to a Cast Member when you arrive at the platform and wait for instructions. | 3 |
|                      | 2 Horse-Drawn Streetcars   Duration: About 7 minutes.  Animal lovers will surely enjoy riding on Main Street in an early 20th century tramway drawn by breathtaking horses.  Timetables can be viewed on site or on the mobile app.  Access: Boarding points are located in Town Square and Central Plaza (in front of Sleeping Beauty Castle).                                                                                                                                                                                                                                                  | 0 |
| <b>◎</b> 🕳 🐆         | Main Street Vehicles Presented by Hertz  Take a seat in a police car or fire engine.  Timetables can be viewed on site or on the mobile app.  Access: Boarding points are located in Town Square and Central Plaza (in front of Sleeping Beauty Castle).                                                                                                                                                                                                                                                                                                                                         | 0 |
| <b>⊕ € ►</b>         | 4 Statue of Liberty Tableau Gallery commemorating the Statue of Liberty. Notes: Audio history of the Statue of Liberty. The gallery is very dark.                                                                                                                                                                                                                                                                                                                                                                                                                                                | 0 |
| <b>₹</b>             | 5 Dapper Dan's Hair Cuts (additional charge) Old-fashioned hair cuts and barber shop.                                                                                                                                                                                                                                                                                                                                                                                                                                                                                                            | 0 |